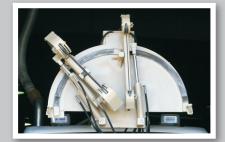

## **OPTIONS**

- Dual motor-spindle top head
- Two speed hollow spindle top head single control operated
- Tilt head carriage
- Bottom table drive
- Hydraulic swing jib (single or double)
- Hydraulic slide base
- · Angle drilling system
- Choice of development air compressor

Double swing jib