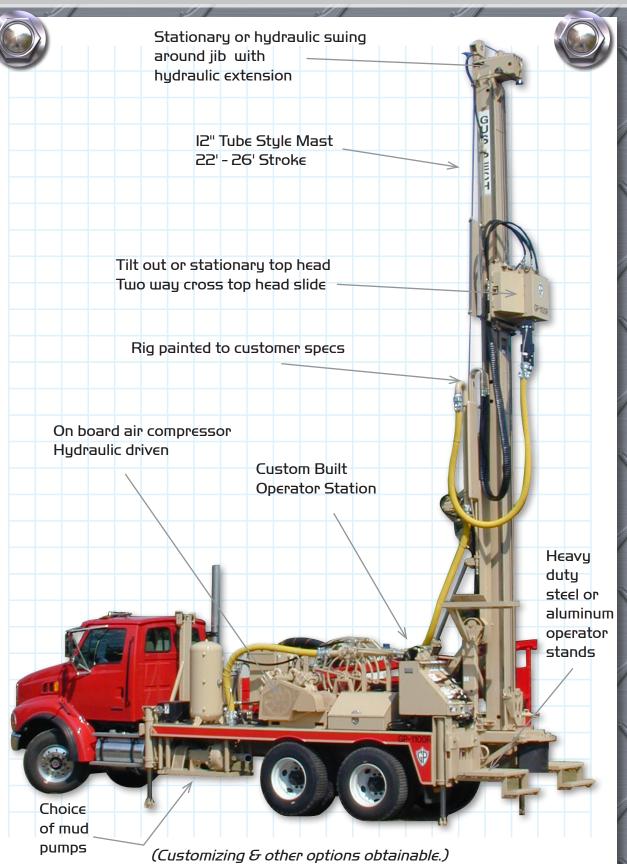

## **FEATURES**

- 12" tube mast
- · Cross head slide
- · Feed control system
- Hydrostatic/planetary top head drive
- · Single station control console
- Two-speed winches
- Hydraulic outrigger system
- Aluminum operator stands
- Piston or centrifugal mud pump
- Transfer cases from truck engine or diesel power unit
- · Retractable drill stem (auger) clamp/guide table with removable guide
- Two-speed, cable, hydraulic cylinder operated pulldown/pullback drill system

## **OPTIONS**

- Dual motor-spindle top head
- Two speed hollow spindle top head single control operated
- Tilt head carriage
- Bottom table drive
- Hydraulic swing jib (single or double)
- Hydraulic slide base
- · Angle drilling system
- Choice of development air compressor

- Piston or centrifugal mud pump
- Water/air swivel with hosing
- Hydraulic powered water/foam injection pump
- Mud pit system
- Casing hammer attachment
- · Break out wrench
- Rod Spinner
- · Wire line winches

- Hydraulic or manual swing around auger rack
- Carousel or rod box tooling rack
- Tool boxes
- Cat head pedestal
- Positive kill emergency shut down for methane applications

Dual spindle head

Top and bottom drive