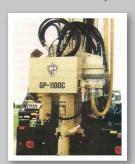

## **OPTIONS**

- Dual motor-spindle top head
- Two speed hollow spindle top head single control operated
- Tilt head carriage
- Bottom table drive
- Hydraulic swing jib (single or double)
- Hydraulic slide base
- · Angle drilling system
- Choice of development air compressor

- Hydraulic or manual swing around auger rack
- Carousel or rod box tooling rack
- Tool boxes
- Cat head pedestal
- Positive kill emergency shut down for methane applications

Dual spindle head

Top and bottom drive